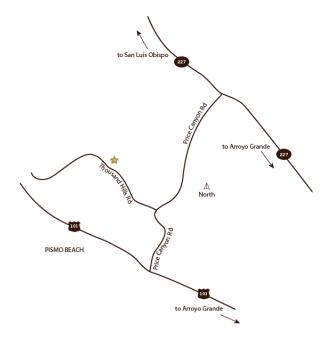

## **COMEDY NIGHT DIRECTIONS - DETOURS DUE TO CAR SHOW!**

**Important Note**: All southbound Highway 101 exits in Pismo Beach will be closed for the weekend due to the car show.

## Alternate Route (Recommended):

- From Highway 227, turn onto Price Canyon Road.
- Drive 3 miles, then turn right onto Thousand Hills Road.
- Continue for approximately 1 mile to the red-roofed barn on the right.

## From Northbound Highway 101 (in Pismo Beach):

- Take the Price Street off-ramp.
- At the first traffic light, turn right onto Price Canyon Road.
- Drive 1.8 miles, then turn left onto Thousand Hills Road.
  - Use caution: Thousand Hills Road is somewhat hidden around a bend and comes up quickly.
- Continue on Thousand Hills Road for approximately 1 mile.
- Look for the red-roofed barn on the right.

## From Southbound Highway 101:

- Due to exit closures, pass through Pismo Beach and take the 4th Street exit.
- Cross over the freeway and re-enter Highway 101 heading north.
- Follow the northbound directions above from the Price Street exit.